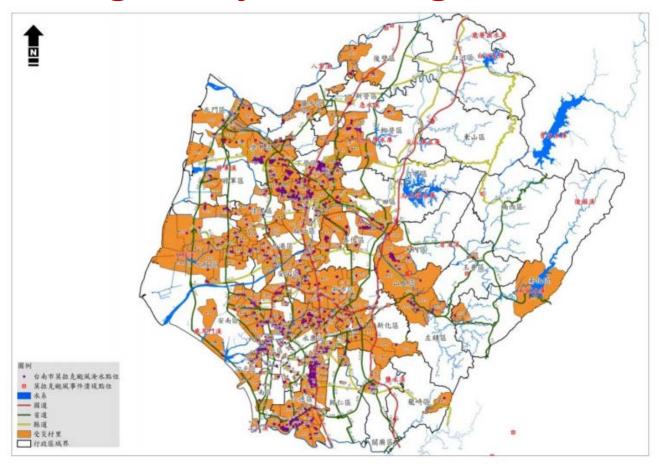

## Large Easy Flooding Area in Tainan

圖 1-7 臺南市莫拉克颱風淹水村里位置圖(資料來源:成大防災中心)

- 612 sq km of easy flooding area in Taiwan
- Tainan has 118.09 sq km, 19.46% of whole Taiwan
- Highest percentage among all cities in Taiwan