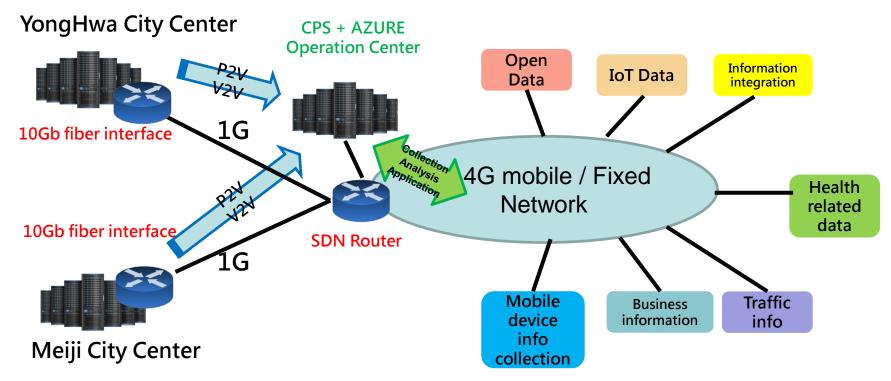

## **A1-Smart City Operation Center**

FAR EASTONE

**Smart City Operation Center Operation Plan** 

Meiji Center Center

FET-IDC

YongHua City Center Tainan